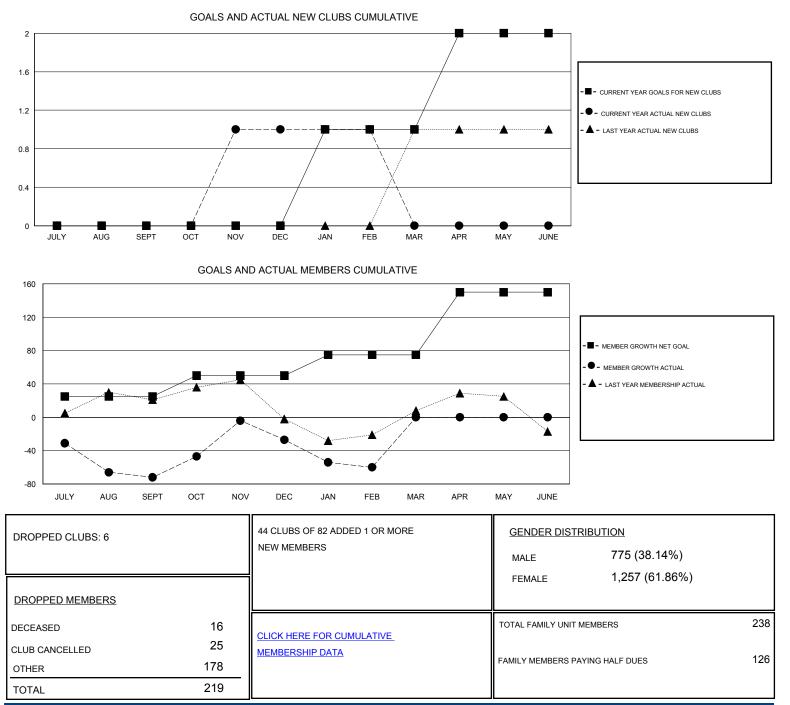

## District 20 K1

Results as of: 2/29/2020

| GMT:                  | LOCATION NEW YORK |           |               |                       |                           |                         | GMT CA                                             |
|-----------------------|-------------------|-----------|---------------|-----------------------|---------------------------|-------------------------|----------------------------------------------------|
| Clubs                 |                   |           |               | Members               |                           |                         |                                                    |
| RESULTS FOR 2019-2020 |                   |           |               | RESULTS FOR 2019-2020 |                           |                         |                                                    |
| QUARTER               | NEW CLUB GOAL     | NEW CLUBS | DROPPED CLUBS | QUARTER               | MEMBER GROWTH NET<br>GOAL | MEMBER GROWTH<br>ACTUAL | DROPPED<br>MEMBERS ACTUAL<br>(including transfers) |
| JULY/AUG/SEPT         | 0                 | 0         | 2             | JULY/AUG/SEPT         | 25                        | 48                      | 109                                                |
| OCT/NOV/DEC           | 0                 | 1         | 1             | OCT/NOV/DEC           | 25                        | 103                     | 54                                                 |
| JAN/FEB/MAR           | 1                 | 0         | 3             | JAN/FEB/MAR           | 25                        | 58                      | 57                                                 |
| APR/MAY/JUNE          | 1                 | 0         | 0             | APR/MAY/JUNE          | 75                        | 0                       | 0                                                  |